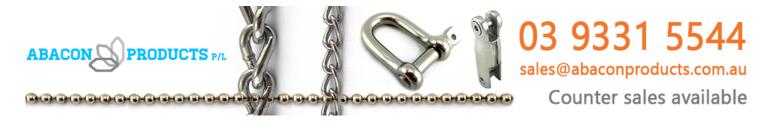

# Aluminium Sleeve Swage

#### Product Description Aluminium Sleeve Swage

Aluminium sleeve swage (or Aluminium swage) come in sizes 3mm, 4mm, 5mm, 6mm, 8mm, 10mm and 12mm.

Sleeves (known also as swages or ferrules) are primarily used to create loop ends on cable assemblies. Use sleeves also to attach two assemblies together.

## Product Gallery

### Aluminium sleeves, Aluminium swages