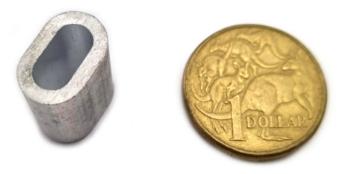

anged across Australia. Request a quote today!

Need more information on Swages or a custom quote?

Select your swage product from <u>our web site</u> and 'add to quote'. Then complete the request a quote page and we will get back to you with your desired information.

Alternatively, contact us directly on +61 3 9331 5544 or

sales@abaconproducts.com.au.

#### Product Variants

4mm

5mm 10mm

12mm

-

8mm

6mm

3mm

### **Product Attributes**

- Size: 3mm, 4mm, 5mm, 6mm, 8mm, 10mm, 12mm
- Finish: Aluminium

## Product Gallery



### Aluminium sleeves, Aluminium swages



#### Aluminium sleeves, Aluminium swages 12mm



### Aluminium sleeves, Aluminium swages 8mm



#### Aluminium sleeves, Aluminium swages 6mm



### Aluminium sleeves, Aluminium swages 3mm





10mm Aluminium Sleeve Swage



### 5mm Aluminium Sleeve Swage



#### 4mm Aluminium Sleeve Swage