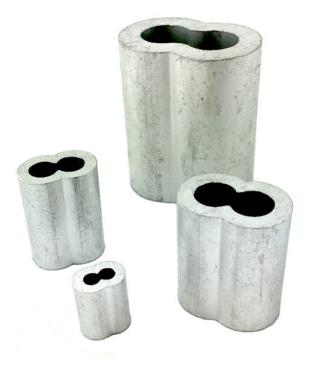

# Aluminium Sleeve Swage

#### Product Description Aluminium Sleeve Swage

Aluminium sleeve swage (or Aluminium swage) come in sizes 3mm, 4mm, 5mm, 6mm, 8mm, 10mm and 12mm.

Sleeves (known also as swages or ferrules) are primarily used to create loop ends on cable assemblies. Use sleeves also to attach two assemblies together.

## Product Gallery

### Aluminium sleeves, Aluminium swages