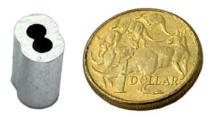

#### Product Description Aluminium Sleeve Swage

Aluminium sleeve swage (or Aluminium swage) come in sizes 3mm, 4mm, 5mm, 6mm, 8mm, 10mm and 12mm.

Sleeves (known also as swages or ferrules) are primarily used to create loop ends on cable assemblies. Use sleeves also to attach two assemblies together.

### Aluminium sleeves, Aluminium swages