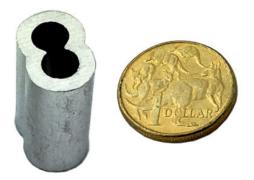

#### Product Description Aluminium Sleeve Swage

Aluminium sleeve swage (or Aluminium swage) come in sizes 3mm, 4mm, 5mm, 6mm, 8mm, 10mm and 12mm.

Sleeves (known also as swages or ferrules) are primarily used to create loop ends on cable assemblies. Use sleeves also to attach two assemblies together.

### Aluminium sleeves, Aluminium swages