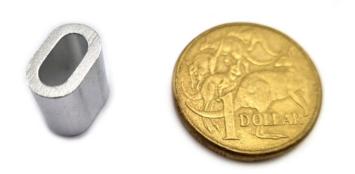

quote today!

Need more information on Swages or a custom quote?

Select your swage product from <u>our web site</u> and 'add to quote'. Then complete the request a quote page and we will get back to you with your desired information.

Alternatively, contact us directly on +61 3 9331 5544 or

sales@abaconproducts.com.au.

#### Product Variants

4mm

5mm 10mm

12mm

-

8mm

6mm

3mm

### **Product Attributes**

- Size: 3mm, 4mm, 5mm, 6mm, 8mm, 10mm, 12mm
- Finish: Aluminium

## Product Gallery



### Aluminium sleeves, Aluminium swages



#### Aluminium sleeves, Aluminium swages 12mm



### Aluminium sleeves, Aluminium swages 8mm



#### Aluminium sleeves, Aluminium swages 6mm



### Aluminium sleeves, Aluminium swages 3mm





10mm Aluminium Sleeve Swage



### 5mm Aluminium Sleeve Swage



#### 4mm Aluminium Sleeve Swage