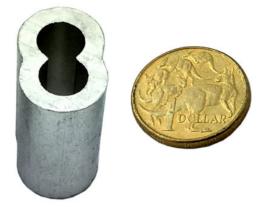

#### Product Description Aluminium Sleeve Swage

Aluminium sleeve swage (or Aluminium swage) come in sizes 3mm, 4mm, 5mm, 6mm, 8mm, 10mm and 12mm.

Sleeves (known also as swages or ferrules) are primarily used to create loop ends on cable assemblies. Use sleeves also to attach two assemblies together.

### Aluminium sleeves, Aluminium swages