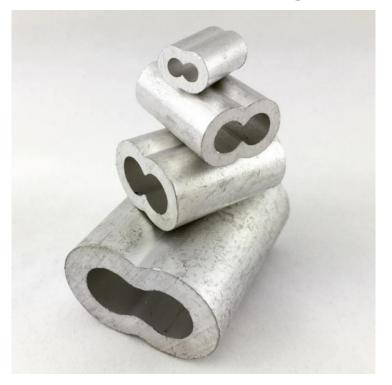

# Aluminium Sleeve Swage

#### Product Description Aluminium Sleeve Swage

Aluminium sleeve swage (or Aluminium swage) come in sizes 3mm, 4mm, 5mm, 6mm, 8mm, 10mm and 12mm.

Sleeves (known also as swages or ferrules) are primarily used to create loop ends on cable assemblies. Use sleeves also to attach two assemblies together.

## Product Gallery

### Aluminium sleeves, Aluminium swages