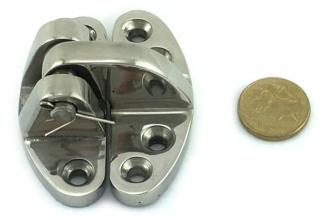

# Product Description Deck Hinge Stainless Steel

The Deck Hinge in Stainless Steel is produced of type 316 marine grade Stainless Steel. These products come in a high polished mirror finish.

Range includes; Deck hinge, ring pull, flat hinges, eccentric latch hinge, Boat Accessories Australia available now.

#### **Product Attributes**

- Size: One size
- Finish: Marine Grade stainless steel type 316

**Product Gallery** 