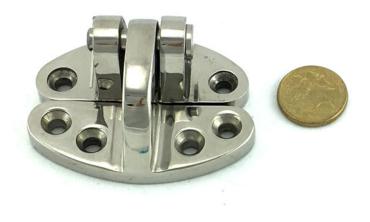

# Product Description Deck Hinge Stainless Steel

The Deck Hinge in Stainless Steel is produced of type 316 marine grade Stainless Steel. These products come in a high polished mirror finish.

Range includes; Deck hinge, ring pull, flat hinges, eccentric latch hinge, Boat Accessories Australia available now.

#### **Product Attributes**

- Size: One size
- Finish: Marine Grade stainless steel type 316

**Product Gallery** 