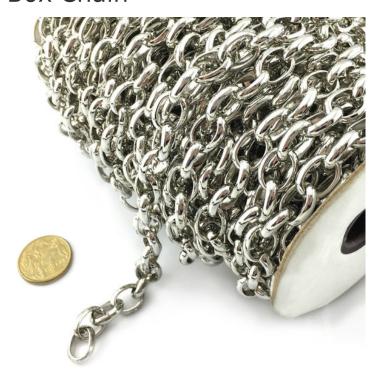

### **Box Chain**

**Product Page**: <a href="https://www.abaconproducts.com.au/product/box-chain-jewellery/">https://www.abaconproducts.com.au/product/box-chain-jewellery/</a>

# Product Description Box Chain

This attractive Jewellery Box Chain comes in Silver Plate, Gold Plate, Chrome Plate and Nickel and in various sizes.

As a standard it is packaged in a reel, however, you can order by the metre as required, simply note down your preference upon quote request.

# **Product Gallery**

Box Chain, also known as Belcher Chain 10x7mm - Jewellery Chain

Box Chain, also known as Belcher Chain 12x15mm

Square Box Chain Gold Plate

Box Chain - Chrome Plated - 2mm