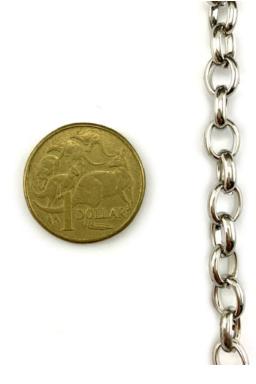

This jewellery chain product is also known as the belcher chain.

As with all of our jewellery chain supplies, these chains are available for both wholesale and retail sale.

Need another product variation or quantity. We can help with that too! <u>Contact us</u> today for more information.

#### **Product Attributes**

- Finish: Silver Plate, Gold Plate, Nickel, Chrome Plate

- Size: BC20 (2mm), BC45 (4.5mm), BC65 (6.5mm), 2mm, 4mm

- Packaging: Reel