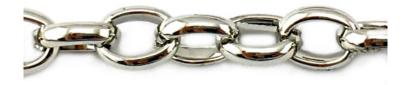

### **Box Chain**

**Product Page**: <a href="https://www.abaconproducts.com.au/product/box-chain-jewellery/">https://www.abaconproducts.com.au/product/box-chain-jewellery/</a>

# Product Description Box Chain

This attractive Jewellery Box Chain comes in Silver Plate, Gold Plate, Chrome Plate and Nickel and in various sizes.

As a standard it is packaged in a reel, however, you can order by the metre as required, simply note down your preference upon quote request.

# **Product Gallery**

Box Chain, also known as Belcher Chain 10x7mm - Jewellery Chain

Box Chain, also known as Belcher Chain 12x15mm

Square Box Chain Gold Plate

Box Chain - Chrome Plated - 2mm