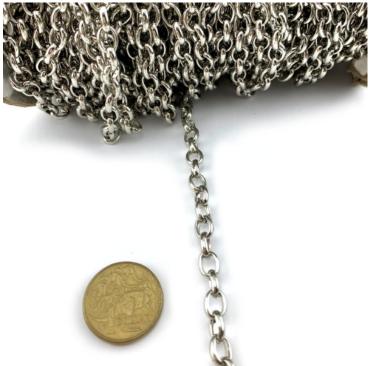

This jewellery chain product is also known as the belcher chain.

As with all of our jewellery chain supplies, these chains are available for both wholesale and retail sale.

Need another product variation or quantity. We can help with that too! <u>Contact us</u> today for more information.

#### **Product Attributes**

- Finish: Silver Plate, Gold Plate, Nickel, Chrome Plate

- Size: BC20 (2mm), BC45 (4.5mm), BC65 (6.5mm), 2mm, 4mm

- Packaging: Reel