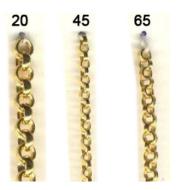

#### **Product Variants**

Chrome Plate 2mm

Chrome Plate 4mm

Silver Plate BC20 (2mm)

Silver Plate BC45 (4.5mm)

Silver Plate BC65 (6.5mm)

Gold Plate BC20 (2mm)

Gold Plate BC45 (4.5mm)

Gold Plate BC65 (6.5mm)

Nickel BC20 (2mm)

Nickel BC45 (4.5mm)

Nickel BC65 (6.5mm)

#### **Product Attributes**

- Finish: Silver Plate, Gold Plate, Nickel, Chrome Plate

- Size: BC20 (2mm), BC45 (4.5mm), BC65 (6.5mm), 2mm, 4mm

- Packaging: Reel