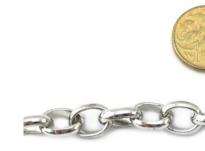

### **Box Chain**

**Product Page**: <a href="https://www.abaconproducts.com.au/product/box-chain-jewellery/">https://www.abaconproducts.com.au/product/box-chain-jewellery/</a>

# Product Description Box Chain

This attractive Jewellery Box Chain comes in Silver Plate, Gold Plate, Chrome Plate and Nickel and in various sizes.

As a standard it is packaged in a reel, however, you can order by the metre as required, simply note down your preference upon quote request.

# **Product Gallery**

Box Chain, also known as Belcher Chain 10x7mm - Jewellery Chain

Box Chain, also known as Belcher Chain 12x15mm

Square Box Chain Gold Plate

Box Chain - Chrome Plated - 2mm