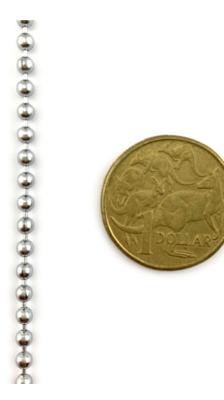

#### **Decorative Ball Chain**

**Decorative Ball Chain** 

Ball Chain Decorative on Reel

Chrome ball chain, size 2.4mm

Ball Chain Stainless Steel Decorative on Reel

Ball chain chrome 3mm

Ball chain chrome 3.5mm