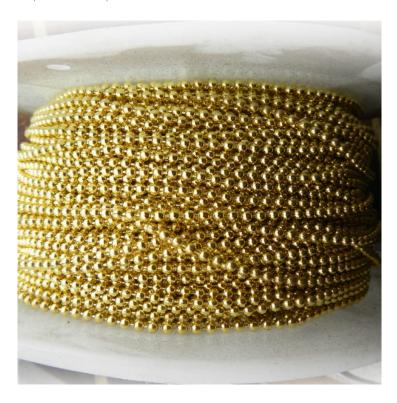

# Product Description Ball Chain

Decorative **ball chain** has a wide range of uses. Abacon Products sell quality decorative ball chain in a range of finishes including; Stainless Steel, Chrome, Brass & Nickel ball chains. Available in a variety of sizes from 2.3mm up to 4.5mm and quantities to suit your requirements - just ask! As with all of our decorative chain supplies, these chains are available for both wholesale and retail sale in Melbourne.

#### **Decorative Ball Chain**

**Decorative Ball Chain** 

Ball Chain Decorative on Reel

Chrome ball chain, size 2.4mm

Ball Chain Stainless Steel Decorative on Reel

Ball chain chrome 3mm

Ball chain chrome 3.5mm