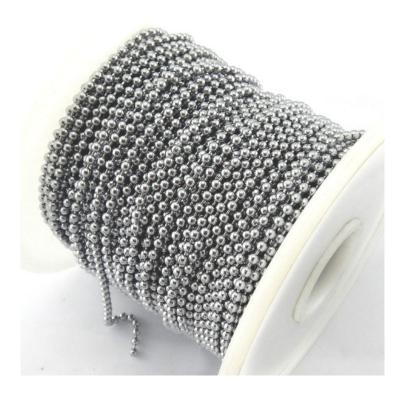

# Product Description Ball Chain

Decorative **ball chain** has a wide range of uses. Abacon Products sell quality decorative ball chain in a range of finishes including; Stainless Steel, Chrome, Brass & Nickel ball chains. Available in a variety of sizes from 2.3mm up to 4.5mm and quantities to suit your requirements - just ask! As with all of our decorative chain supplies, these chains are available for both wholesale and retail sale in Melbourne.

#### **Decorative Ball Chain**

**Decorative Ball Chain** 

Ball Chain Decorative on Reel

Chrome ball chain, size 2.4mm

Ball Chain Stainless Steel Decorative on Reel

Ball chain chrome 3mm

Ball chain chrome 3.5mm