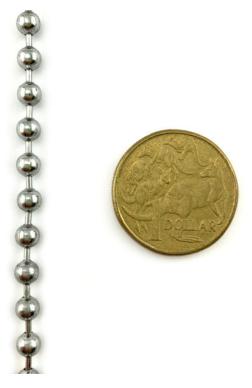

# Product Description Ball Chain

Decorative **ball chain** has a wide range of uses. Abacon Products sell quality decorative ball chain in a range of finishes including; Stainless Steel, Chrome, Brass & Nickel ball chains. Available in a variety of sizes from 2.3mm up to 4.5mm and quantities to suit your requirements - just ask! As with all of our decorative chain supplies, these chains are available for both wholesale and retail sale in Melbourne.

#### **Decorative Ball Chain**

**Decorative Ball Chain** 

Ball Chain Decorative on Reel

Chrome ball chain, size 2.4mm

Ball Chain Stainless Steel Decorative on Reel

Ball chain chrome 3mm

Ball chain chrome 3.5mm