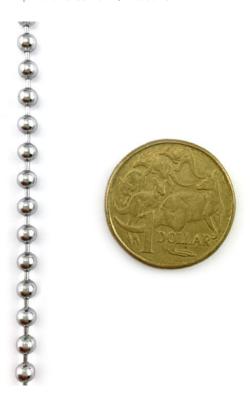

# Product Description Ball Chain

Decorative **ball chain** has a wide range of uses. Abacon Products sell quality decorative ball chain in a range of finishes including; Stainless Steel, Chrome, Brass & Nickel ball chains. Available in a variety of sizes from 2.3mm up to 4.5mm and quantities to suit your requirements - just ask! As with all of our decorative chain supplies, these chains are available for both wholesale and retail sale in Melbourne.

#### **Decorative Ball Chain**

**Decorative Ball Chain** 

Ball Chain Decorative on Reel

Chrome ball chain, size 2.4mm

Ball Chain Stainless Steel Decorative on Reel

Ball chain chrome 3mm

Ball chain chrome 3.5mm