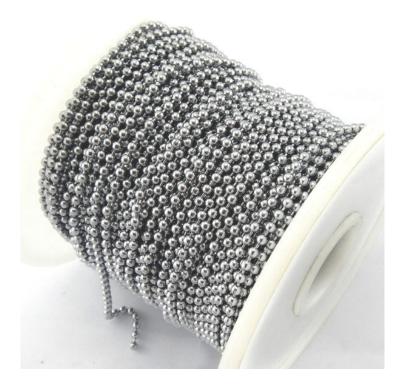

# Product Description Ball Chain

Decorative **ball chain** has a wide range of uses. Abacon Products sell quality decorative ball chain in a range of finishes including; Stainless Steel, Chrome, Brass & Nickel ball chains. Available in a variety of sizes from 2.3mm up to 4.5mm and quantities to suit your requirements - just ask! As with all of our decorative chain supplies, these chains are available for both wholesale and retail sale in Melbourne.

#### **Decorative Ball Chain**

**Decorative Ball Chain** 

Ball Chain Decorative on Reel

Chrome ball chain, size 2.4mm

Ball Chain Stainless Steel Decorative on Reel

Ball chain chrome 3mm

Ball chain chrome 3.5mm